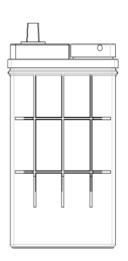

## **TECHNICAL DATA SHEET**

| PERFORMANCE               |         |    |  | CONTAINER                       |                                  |                   |  |
|---------------------------|---------|----|--|---------------------------------|----------------------------------|-------------------|--|
| VOLTAGE:                  | 12      | V  |  | Group:                          | B19                              | Black             |  |
| C20:                      | 40      | Ah |  | Hold Down:                      | В0                               |                   |  |
| CCA:                      | 360     | EN |  | Please refer to the cata        | alog or our website for the deta | ails of hold down |  |
| Vibration:                | V3      |    |  | types of the battery container. |                                  |                   |  |
| Endurance:                | -       |    |  | COVER                           |                                  |                   |  |
| Water consumption:        | W4      |    |  | Type:                           | Heat sealed                      | Black             |  |
| Technology:               | Flooded |    |  | Polarity:                       | R                                |                   |  |
| Grid alloy:               | Ca/Ca   |    |  | Terminals:                      | Small                            |                   |  |
|                           |         |    |  | Filter:                         | 2 Filters both sides             |                   |  |
|                           |         |    |  |                                 |                                  |                   |  |
|                           |         |    |  |                                 |                                  |                   |  |
|                           |         |    |  |                                 |                                  |                   |  |
| WEIGHT AND STD. DIMENSION |         |    |  | HANDLES                         |                                  |                   |  |
| Battery weight:           | 9,2     | kg |  | Handles:                        | 1 handle                         |                   |  |
| Volume acid:              | 2,2     | 1  |  |                                 | REMARK                           |                   |  |
| Length:                   | 187     | mm |  |                                 |                                  |                   |  |
| Width:                    | 127     | mm |  |                                 |                                  |                   |  |
| Height:                   | 220     | mm |  |                                 |                                  |                   |  |
| Total Height:             | 220     | mm |  |                                 |                                  |                   |  |
|                           |         |    |  |                                 |                                  |                   |  |
|                           |         |    |  |                                 |                                  |                   |  |
|                           |         |    |  |                                 |                                  |                   |  |
|                           |         |    |  |                                 |                                  |                   |  |
|                           |         |    |  |                                 |                                  |                   |  |