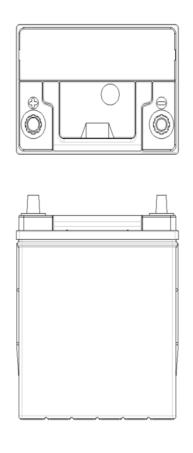

## **TECHNICAL DATA SHEET**

| PERFORMANCE               |         |    |  | CONTAINER                       |                                  |                   |  |
|---------------------------|---------|----|--|---------------------------------|----------------------------------|-------------------|--|
| VOLTAGE:                  | 12      | V  |  | Group:                          | B19                              | Black             |  |
| C20:                      | 40      | Ah |  | Hold Down:                      | В0                               |                   |  |
| CCA:                      | 360     | EN |  | Please refer to the cata        | alog or our website for the deta | ails of hold down |  |
| Vibration:                | V3      |    |  | types of the battery container. |                                  |                   |  |
| Endurance:                | -       |    |  | COVER                           |                                  |                   |  |
| Water consumption:        | W4      |    |  | Type:                           | Heat sealed                      | Black             |  |
| Technology:               | Flooded |    |  | Polarity:                       | R                                |                   |  |
| Grid alloy:               | Ca/Ca   |    |  | Terminals:                      | Small                            |                   |  |
|                           |         |    |  | Filter:                         | 2 Filters both sides             |                   |  |
|                           |         |    |  |                                 |                                  |                   |  |
|                           |         |    |  |                                 |                                  |                   |  |
|                           |         |    |  |                                 |                                  |                   |  |
| WEIGHT AND STD. DIMENSION |         |    |  | HANDLES                         |                                  |                   |  |
| Battery weight:           | 9,2     | kg |  | Handles:                        | 1 handle                         |                   |  |
| Volume acid:              | 2,2     | 1  |  |                                 | REMARK                           |                   |  |
| Length:                   | 187     | mm |  |                                 |                                  |                   |  |
| Width:                    | 127     | mm |  |                                 |                                  |                   |  |
| Height:                   | 220     | mm |  |                                 |                                  |                   |  |
| Total Height:             | 220     | mm |  |                                 |                                  |                   |  |
|                           |         |    |  |                                 |                                  |                   |  |
|                           |         |    |  |                                 |                                  |                   |  |
|                           |         |    |  |                                 |                                  |                   |  |
|                           |         |    |  |                                 |                                  |                   |  |
|                           |         |    |  |                                 |                                  |                   |  |